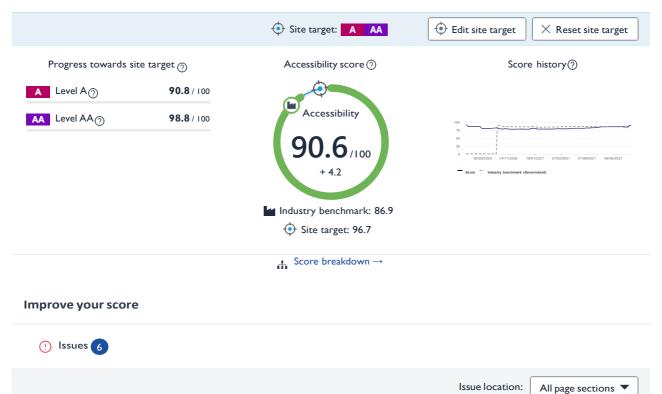

Site
Information Commissioner's
Office

Site target **A, AA** 

# Accessibility

## **Accessibility Overview**



# Fix these issues to improve your score

| Issues  |                                | Occurrences | Points you can gain |
|---------|--------------------------------|-------------|---------------------|
| focu    | ent has<br>sable<br>ent →      | 5           | 1.34 points         |
|         | ent IDs<br>ot unique           | 250         | <b>0.99</b> points  |
| _       | cainer<br>ent is<br>cy →       | 95          | 0.83 points         |
| ① the r | not inside<br>equired<br>ext → | 152         | 0.81 points         |
| ! text  | without a<br>native →          | 37          | <b>0.57</b> points  |

#### **Resolved issues**

| Resolved issues                                 | Occurrences | Points already gained |
|-------------------------------------------------|-------------|-------