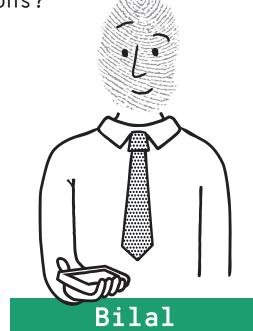

## Allow notifications?

**Primary Worksheet** 

Bilal has received these <u>push</u>
notifications from his new social media
app. What type of personal data is the
app using to send notifications?

"Bilal, you have posted 3 photos today. Get the new Pix filters for £0.99!"

## Allow notifications?

Primary Worksheet

Bilal is getting more and more notifications each day from the app. How do you think the notifications could make Bilal <u>feel</u>?